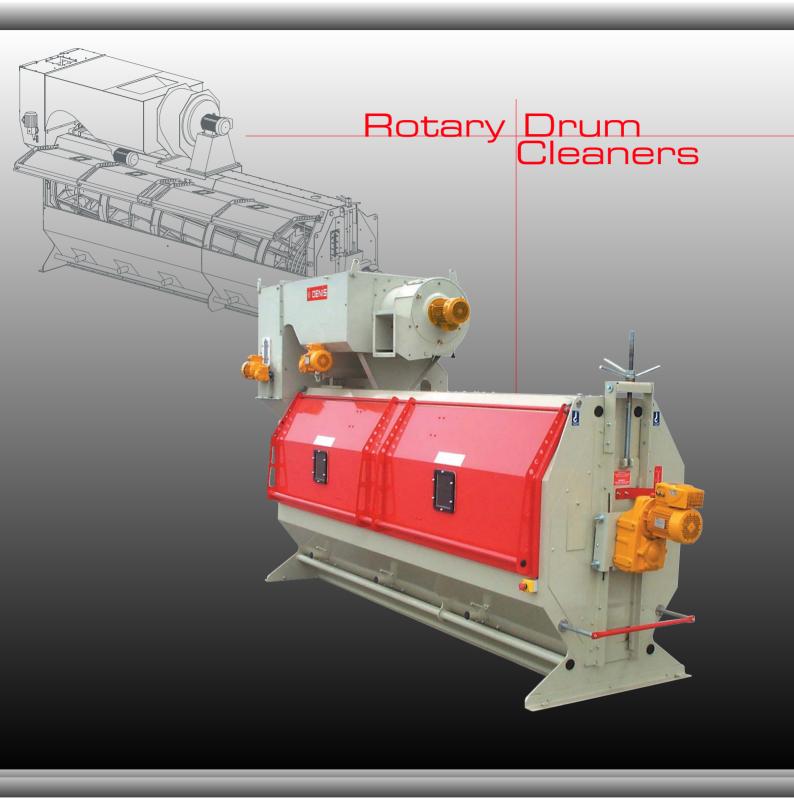

## General Description

With the efficient rotary drum combined with the powerful aspiration system, the **©DENIS** Rotary Drum Cleaners are ideally suited for rubble separation, pre-cleaning, cleaning, commercial cleaning, seed cleaning, and grading all cereals and grains. By their widely proven technical design, they are capable of producing a high quality sample.