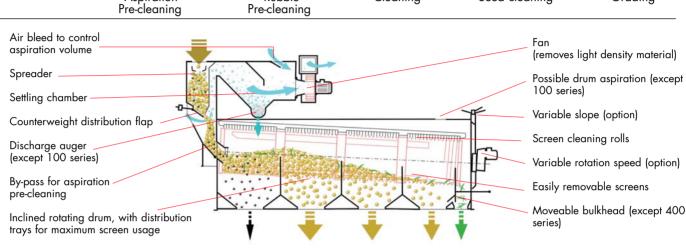

## General Description

With the efficient rotary drum combined with the powerful aspiration system, the **©DENIS** Rotary Drum Cleaners are ideally suited for rubble separation, pre-cleaning, cleaning, commercial cleaning, seed cleaning, and grading all cereals and grains. By their widely proven technical design, they are capable of producing a high quality sample.

## **Options**

- Variable speed drum
- Adjustable drum angle between 1.5 and 5 degrees (not on 100 series)
- Brush cleaning on screens
- Working platforms and stands
- · Left hand door opening
- Supply of drum (CR) or aspiration
  (NA) separately on request