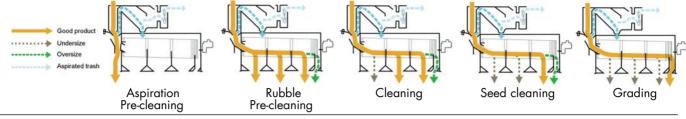

## General Description

With the efficient rotary drum combined with the powerful aspiration system, the **©DENIS** Rotary Drum Cleaners are ideally suited for rubble separation, pre-cleaning, cleaning, commercial cleaning, seed cleaning, and grading all cereals and grains. By their widely proven technical design, they are capable of producing a high quality sample.